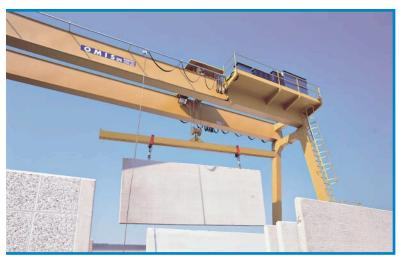

Via Chizzalunga, 6 36066 Sandrigo (VI) Tel. +39 0444 666200 Fax +39 0444 666201 omis@omis.net www.omis.net

**OMIS Commerciale** offers large capacity cranes and special installations that are specific for any type of production line.

Stone and marble yard gantry crane, 35 tonne span 25 m and 8,5 m of jut on each side

Gantry crane with spreader beam for marble slabs handling.

Double girders bridge crane with load charging system guided through telescopic guides.