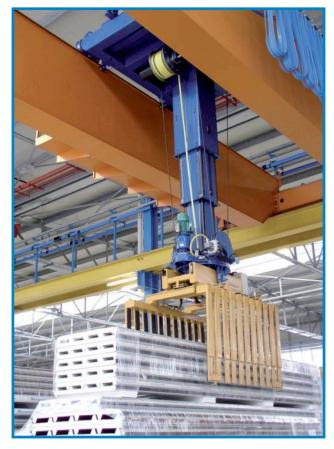

### **OMIS Group Turnover**

6

Via Chizzalunga, 6 36066 Sandrigo (VI) Tel. +39 0444 666000 Fax +39 0444 666001 omis@omis.net www.omis.net

OMIS S.p.A.

Production covers standard single and double girder bridge cranes fitted out with trolley mounted hoisting units, winch or hoist, that can vary in capacity from 1 to 20 tonne, with working spans up to 25 m. Both the quality and reliability of OMIS bridge cranes are directly linked to specific production choices, which have led the company to invest a considerable amount in updating and renewing machinery and installations, as well as its production structure.

The new premises are equipped with the most recent innovative technologies in welding and machining. Total automation in the factories, robot welders and automatic paint lines, all offer a precise and constant quality in each product.