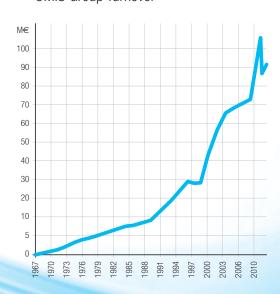

### **OMIS Group Turnover**

6

Via Chizzalunga, 6 36066 Sandrigo (VI) Tel. +39 0444 666000 Fax +39 0444 666001 omis@omis.net www.omis.net

OMIS S.p.A.

Production covers standard single and double girder bridge cranes fitted out with trolley mounted hoisting units, winch or hoist, that can vary in capacity from 1 to 20 tonne, with working spans up to 25 m. Both the quality and reliability of OMIS bridge cranes are directly linked to specific production choices, which have led the company to invest a considerable amount in updating and renewing machinery and installations, as well as its production structure.