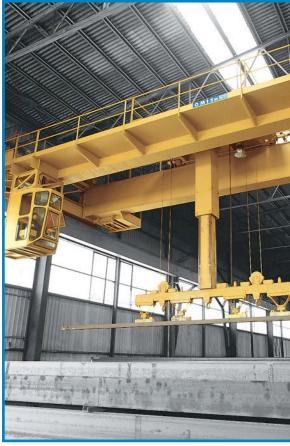

Double Girders Bridge crane for steel coils handling.

ISUD S.r.I

Via Nettunense, 223 (km 24,350) 04011 Aprilia (LT) Tel. +39 06 9282154 Fax +39 06 9282243 info@isud.it www.isud.net

**ISUD**'s factory covers an area of 7000 sq m on a 15000 sq m plot. Every year over 200 bridge and gantry cranes are produced in this factory. The sales office covers central and southern Italy, including the islands.

Double girder bridge crane capacity 6,3+6,3 with two independent hoist trolleys. Traversers (transfer tables) for zincing / galvanising plants.