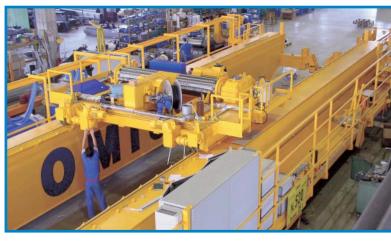

## **OMIS ENGINEERING S.r.I.**

Via Galvani, 22 36066 Sandrigo (VI) Tel. +39 0444 666066 Fax +39 0444 666166 omis@omis.net www.omis.net

**OMIS Engineering** deal with special cranes and material handling equipment, such as fully automatic cranes, high capacity or large-span cranes and with machinery intended for heavy duty applications.

Bridge crane for handling steel beams, 2 winch trolleys with crossbeams (spreaders) and electromagnets, total carrying capacity 10 tonne, span 26 m.

Gantry Crane for an iron deposit, 25 tonne capacity (12,5 + 12,5), span 35 m + 10 m of jut, height 17 m, trolley with a double  $360^\circ$  rotating winch. Bridge speed 60 m / min with frequency control.