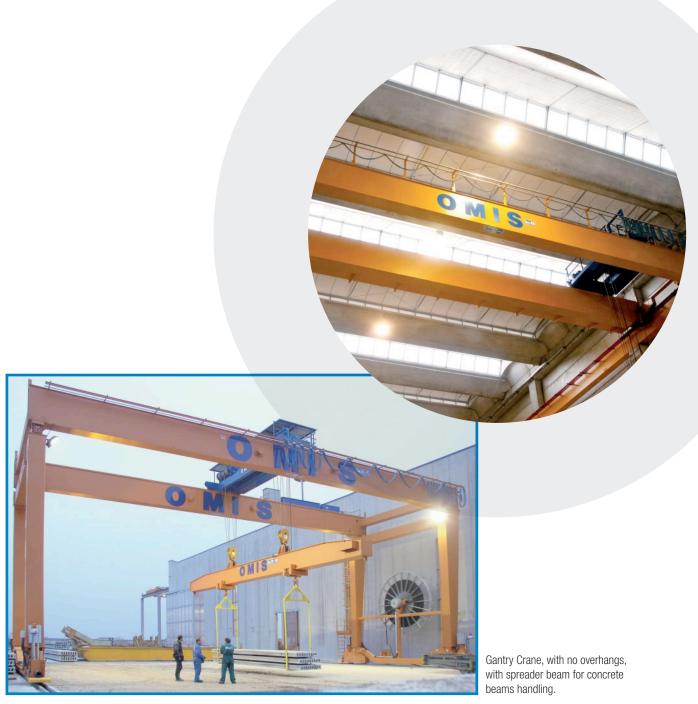

Stone and marble yard gantry crane, 35 tonne span 25 m and 8,5 m of jut on each side

Gantry crane with spreader beam for marble slabs handling.

Double girders bridge crane with load charging system guided through telescopic guides.