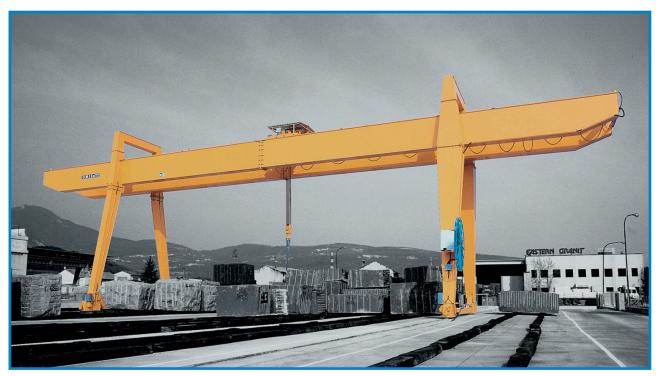

Via Chizzalunga, 6 36066 Sandrigo (VI) Tel. +39 0444 666200 Fax +39 0444 666201 omis@omis.net www.omis.net

**OMIS Commerciale** offers large capacity cranes and special installations that are specific for any type of production line.

Stone and marble yard gantry crane, 35 tonne span 25 m and 8,5 m of jut on each side

Gantry crane with spreader beam for marble slabs handling.

Double girders bridge crane with load charging system guided through telescopic guides.