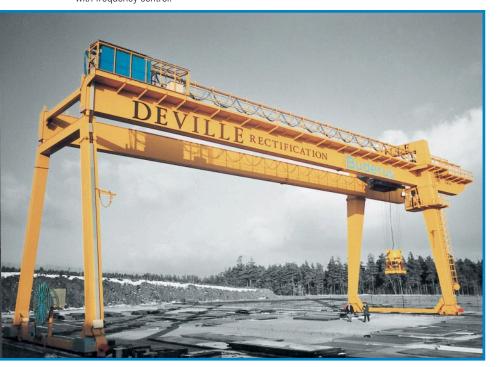

Stone and marble yard gantry crane, 35 tonne span 25 m and 8,5 m of jut on each side

Gantry crane with spreader beam for marble slabs handling.

Double girders bridge crane with load charging system guided through telescopic guides.