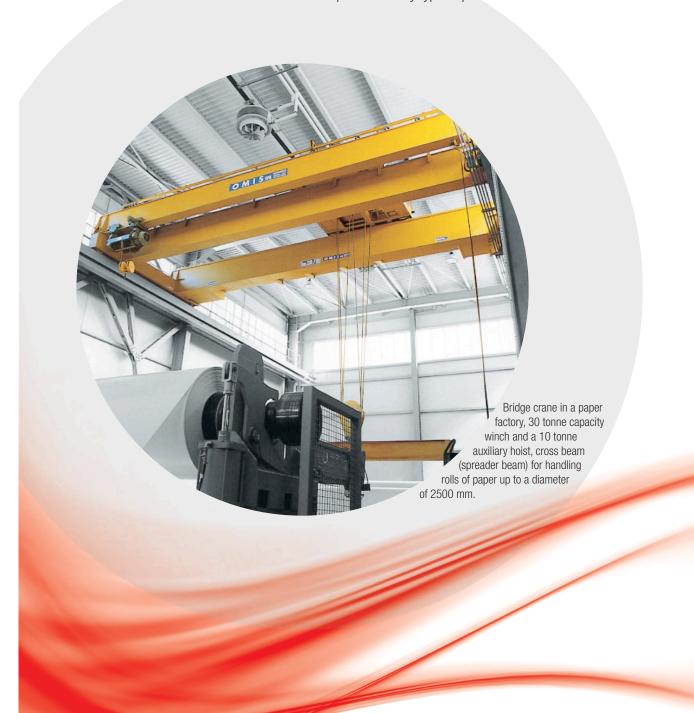

### **OMIS Group Turnover**

6

Via Chizzalunga, 6 36066 Sandrigo (VI) Tel. +39 0444 666000 Fax +39 0444 666001 omis@omis.net www.omis.net

OMIS S.p.A.

Production covers standard single and double girder bridge cranes fitted out with trolley mounted hoisting units, winch or hoist, that can vary in capacity from 1 to 20 tonne, with working spans up to 25 m. Both the quality and reliability of OMIS bridge cranes are directly linked to specific production choices, which have led the company to invest a considerable amount in updating and renewing machinery and installations, as well as its production structure.