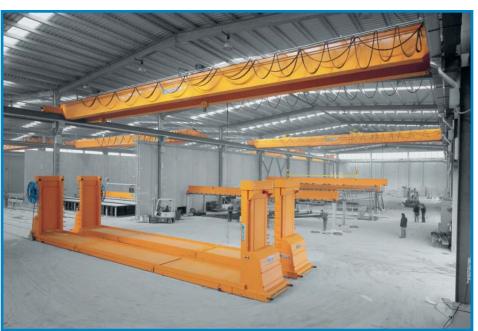

## **OMIS ENGINEERING S.r.I.**

Via Galvani, 22 36066 Sandrigo (VI) Tel. +39 0444 666066 Fax +39 0444 666166 omis@omis.net www.omis.net

**OMIS Engineering** deal with special cranes and material handling equipment, such as fully automatic cranes, high capacity or large-span cranes and with machinery intended for heavy duty applications.

Bridge crane for handling steel beams, 2 winch trolleys with crossbeams (spreaders) and electromagnets, total carrying capacity 10 tonne, span 26 m.

Gantry Crane for an iron deposit, 25 tonne capacity (12,5 + 12,5), span 35 m + 10 m of jut, height 17 m, trolley with a double  $360^\circ$  rotating winch. Bridge speed 60 m / min with frequency control.