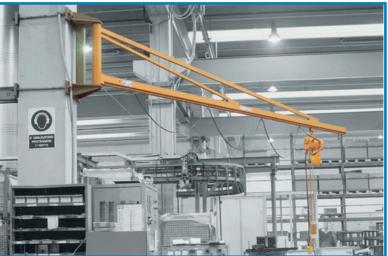

Left-above: column-mounted jib crane with Omega profile boom.

Right-above: motorized suspended cantilevered bridge.

Left-above: Bracket mounted raceway jib crane - capacity 0,5 tonne boom 6 m.

Right-above: column mounted jib crane with 270° electrical rotation.