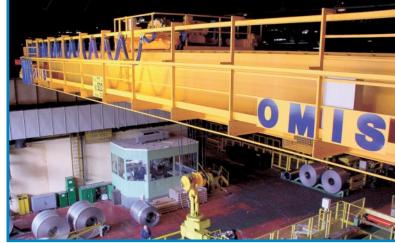

Double Girders Bridge crane for steel coils handling.

ISUD S.r.I

Via Nettunense, 223 (km 24,350) 04011 Aprilia (LT) Tel. +39 06 9282154 Fax +39 06 9282243 info@isud.it www.isud.net

**ISUD**'s factory covers an area of 7000 sq m on a 15000 sq m plot. Every year over 200 bridge and gantry cranes are produced in this factory. The sales office covers central and southern Italy, including the islands.