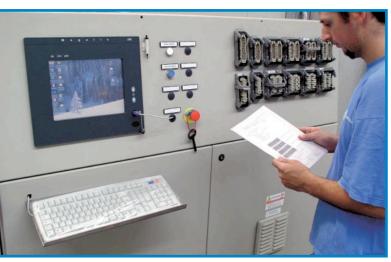

Bridge Cranes Electrical System Testing machine.

Automatic cabling system for crane festoon cables.