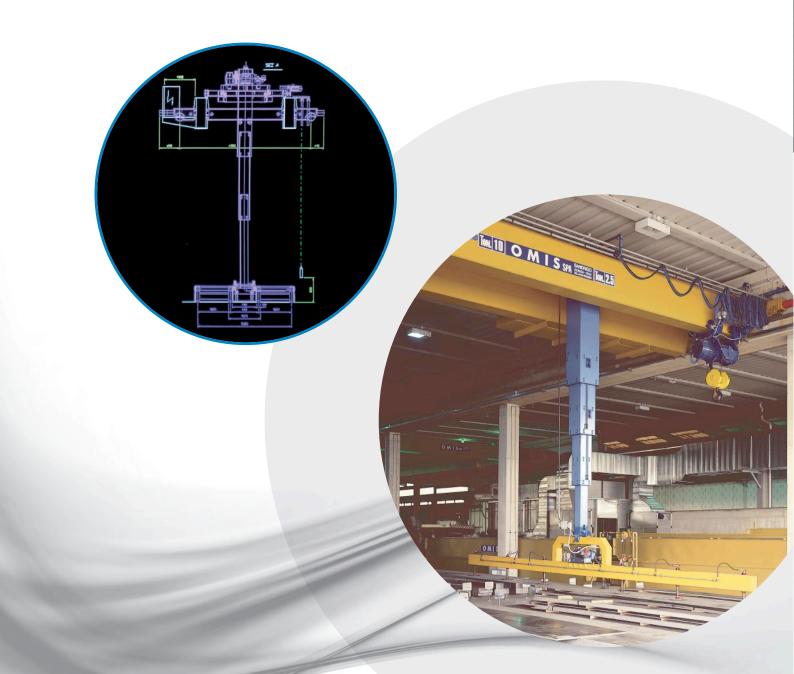

## **OMIS ENGINEERING S.r.I.**

Via Galvani, 22 36066 Sandrigo (VI) Tel. +39 0444 666066 Fax +39 0444 666166 omis@omis.net www.omis.net

**OMIS Engineering** deal with special cranes and material handling equipment, such as fully automatic cranes, high capacity or large-span cranes and with machinery intended for heavy duty applications.

Bridge crane for handling steel beams, 2 winch trolleys with crossbeams (spreaders) and electromagnets, total carrying capacity 10 tonne, span 26 m.

Gantry Crane for an iron deposit, 25 tonne capacity (12,5 + 12,5), span 35 m + 10 m of jut, height 17 m, trolley with a double  $360^\circ$  rotating winch. Bridge speed 60 m / min with frequency control.