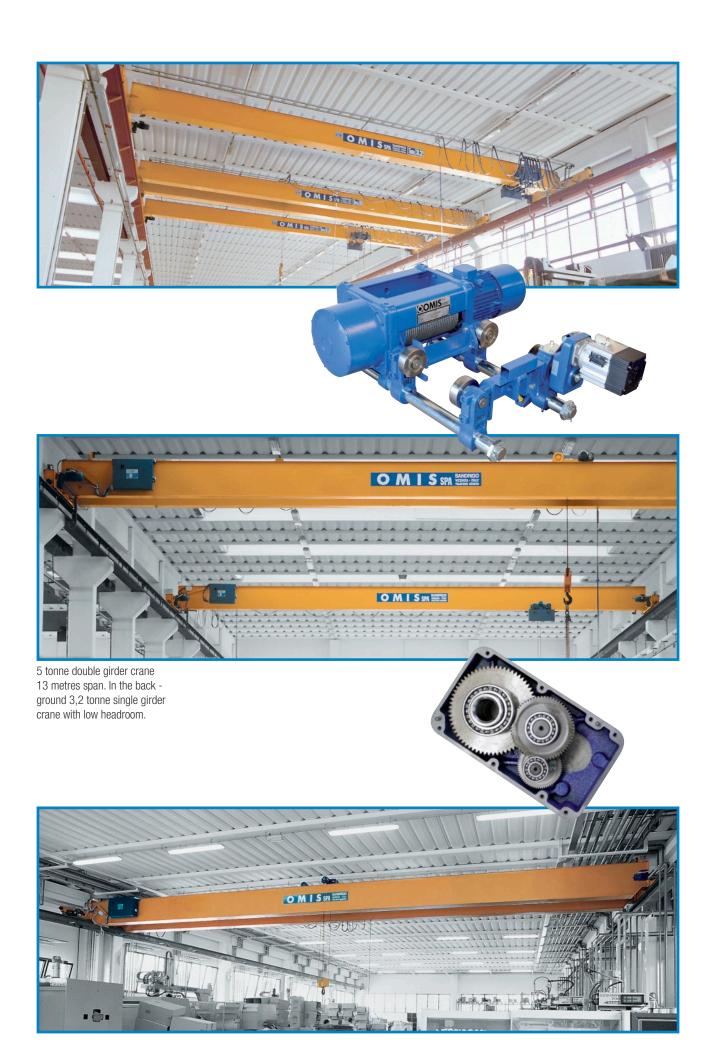

### **OMIS Group Turnover**

6

Via Chizzalunga, 6 36066 Sandrigo (VI) Tel. +39 0444 666000 Fax +39 0444 666001 omis@omis.net www.omis.net

OMIS S.p.A.

Production covers standard single and double girder bridge cranes fitted out with trolley mounted hoisting units, winch or hoist, that can vary in capacity from 1 to 20 tonne, with working spans up to 25 m. Both the quality and reliability of OMIS bridge cranes are directly linked to specific production choices, which have led the company to invest a considerable amount in updating and renewing machinery and installations, as well as its production structure.

The new premises are equipped with the most recent innovative technologies in welding and machining. Total automation in the factories, robot welders and automatic paint lines, all offer a precise and constant quality in each product.