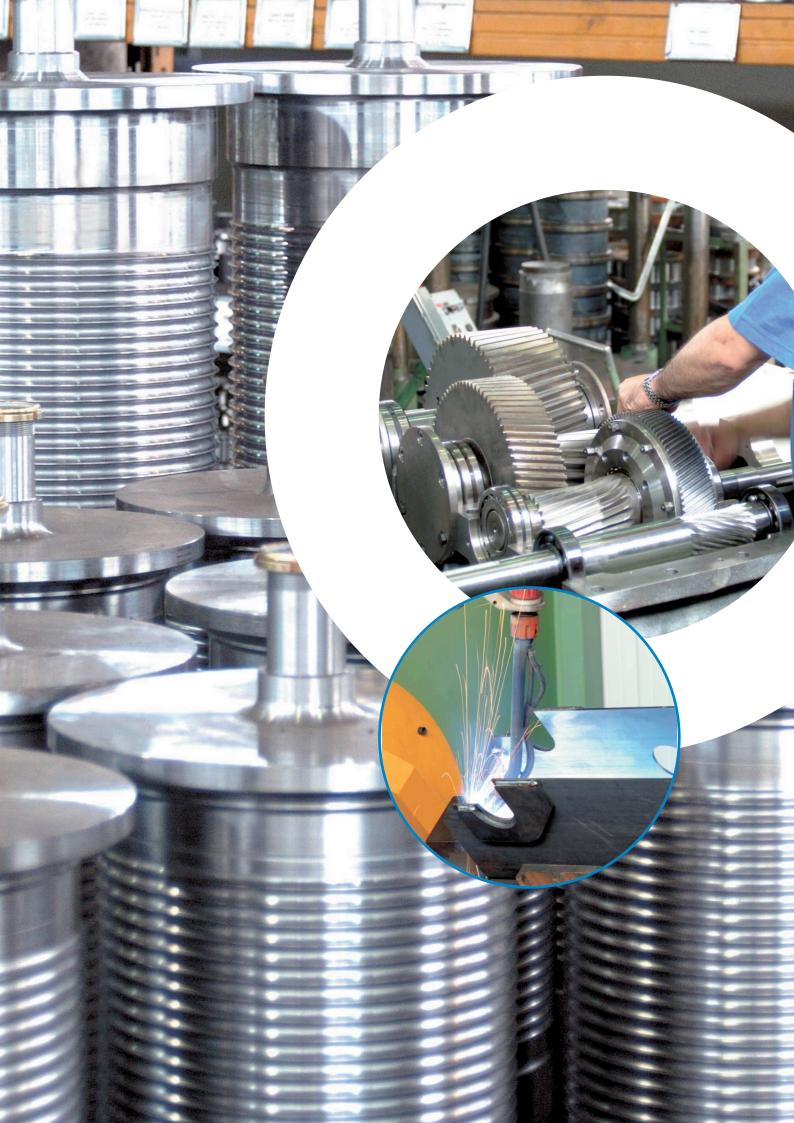

### **OMIS Group Turnover**

6

Via Chizzalunga, 6 36066 Sandrigo (VI) Tel. +39 0444 666000 Fax +39 0444 666001 omis@omis.net www.omis.net

OMIS S.p.A.

Production covers standard single and double girder bridge cranes fitted out with trolley mounted hoisting units, winch or hoist, that can vary in capacity from 1 to 20 tonne, with working spans up to 25 m. Both the quality and reliability of OMIS bridge cranes are directly linked to specific production choices, which have led the company to invest a considerable amount in updating and renewing machinery and installations, as well as its production structure.

The new premises are equipped with the most recent innovative technologies in welding and machining. Total automation in the factories, robot welders and automatic paint lines, all offer a precise and constant quality in each product.