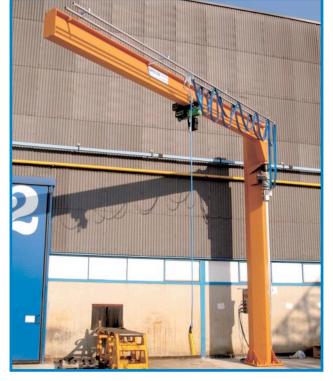

Left-above: column-mounted jib crane with Omega profile boom.

Right-above: motorized suspended cantilevered bridge.

Left-above: Bracket mounted raceway jib crane - capacity 0,5 tonne boom 6 m.

Right-above: column mounted jib crane with 270° electrical rotation.