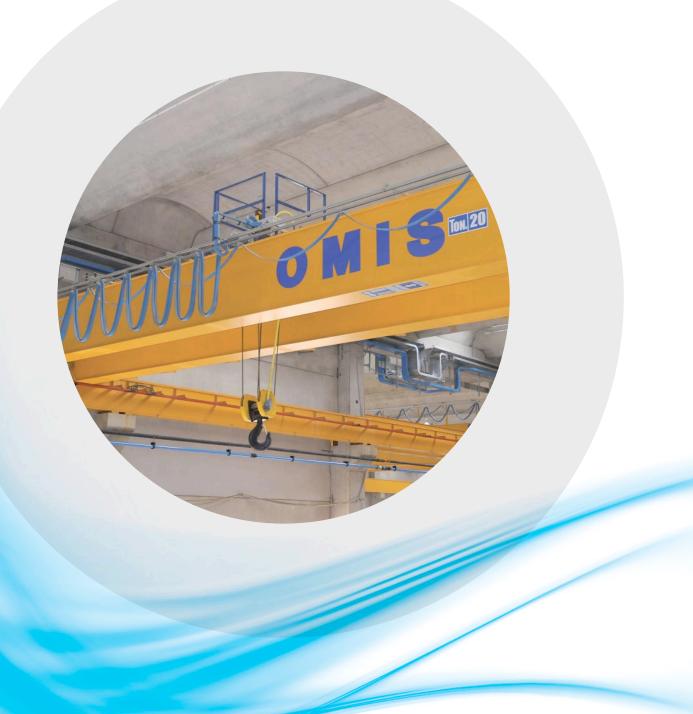

### **OMIS Group Turnover**

6

Via Chizzalunga, 6 36066 Sandrigo (VI) Tel. +39 0444 666000 Fax +39 0444 666001 omis@omis.net www.omis.net

OMIS S.p.A.

Production covers standard single and double girder bridge cranes fitted out with trolley mounted hoisting units, winch or hoist, that can vary in capacity from 1 to 20 tonne, with working spans up to 25 m. Both the quality and reliability of OMIS bridge cranes are directly linked to specific production choices, which have led the company to invest a considerable amount in updating and renewing machinery and installations, as well as its production structure.

The new premises are equipped with the most recent innovative technologies in welding and machining. Total automation in the factories, robot welders and automatic paint lines, all offer a precise and constant quality in each product.