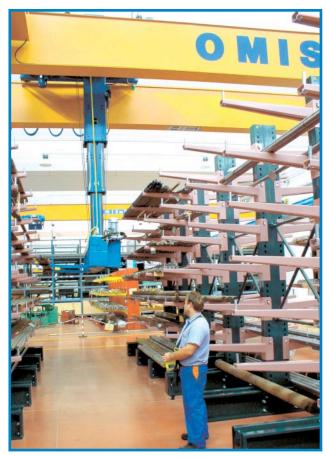

### **OMIS Group Turnover**

6

Via Chizzalunga, 6 36066 Sandrigo (VI) Tel. +39 0444 666000 Fax +39 0444 666001 omis@omis.net www.omis.net

OMIS S.p.A.

Production covers standard single and double girder bridge cranes fitted out with trolley mounted hoisting units, winch or hoist, that can vary in capacity from 1 to 20 tonne, with working spans up to 25 m. Both the quality and reliability of OMIS bridge cranes are directly linked to specific production choices, which have led the company to invest a considerable amount in updating and renewing machinery and installations, as well as its production structure.

The new premises are equipped with the most recent innovative technologies in welding and machining. Total automation in the factories, robot welders and automatic paint lines, all offer a precise and constant quality in each product.