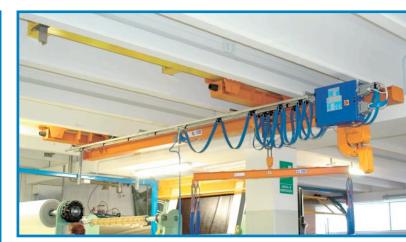

### **OMIS Group Turnover**

6

Via Chizzalunga, 6 36066 Sandrigo (VI) Tel. +39 0444 666000 Fax +39 0444 666001 omis@omis.net www.omis.net

OMIS S.p.A.

Production covers standard single and double girder bridge cranes fitted out with trolley mounted hoisting units, winch or hoist, that can vary in capacity from 1 to 20 tonne, with working spans up to 25 m. Both the quality and reliability of OMIS bridge cranes are directly linked to specific production choices, which have led the company to invest a considerable amount in updating and renewing machinery and installations, as well as its production structure.

The new premises are equipped with the most recent innovative technologies in welding and machining. Total automation in the factories, robot welders and automatic paint lines, all offer a precise and constant quality in each product.